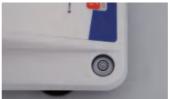

|  |  |  |
| Cal.weight        | Option                                 |                        |  |  |  |
| Option            | Packing size                           |                        |  |  |  |
| Packing size      | Inside: 415x285x430mm                  | Outside: 475x315x485mm |  |  |  |





# **Precision Balance**

## (External Calibration; Ф90mm)

Easy to read LCD display, one touch tare up to full capacity, high resolution, quick readable weighting, easy to operate, widely used in high precise industrial applications, laboratory, university.





















- LCD/ AC and DC power supply
- Tare function/ Counting/ Unit conversion (g/mg/ct/oz)
- Min weighing set
- Overload alarm/ Level indicator
- Option: Dual display/ Interface/ Printer/ Windproof/ Dust cover









| Model             | PR113E                                         | PR213E    | PR313E | PR603DE            |  |  |
|-------------------|------------------------------------------------|-----------|--------|--------------------|--|--|
| Capacity          | 110                                            | 210       | 310    | 100/600 dual range |  |  |
| Sensor            |                                                | Load Cell |        |                    |  |  |
| Resolution (g)    | 0.4mg                                          |           |        | 0.001/0.01         |  |  |
| Min Weighing (g)  | ≤4s                                            |           |        | 0.004/0.04         |  |  |
| Stable time       | ≤ 3s                                           |           |