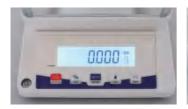

# **Precision Balance**

### (External Calibration; Ф130mm)

Easy to read LCD display, one touch tare up to full capacity, high resolution, quick readable weighting, easy to operate, widely used in high precise industrial applications, laboratory, university.