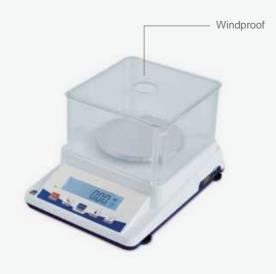

# **Precision Balance**

## (External Calibration; Ф90mm)

Easy to read LCD display, one touch tare up to full capacity, high resolution, quick readable weighting, easy to operate, widely used in high precise industrial applications, laboratory, university.