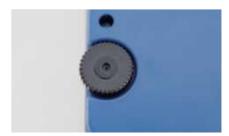

|  |  |
| Cal.weight        | 100g                                           | 20        | 00g    | 200g               |  |  |
| Option            | RS232C&RS485, Printer, Dual display, USB, etc. |           |        |                    |  |  |
| Packing size      | Inside: 350x265x345mm Outside: 740x550x390mm   |           |        |                    |  |  |
| G.weight          | 4.0/16kg                                       |           |        |                    |  |  |

# **Precision Balance**

### (External Calibration; Ф130mm)

Easy to read LCD display, one touch tare up to full capacity, high resolution, quick readable weighting, easy to operate, widely used in high precise industrial applications, laboratory, university.



























Level adjustment bubble



Anti-slip foot pad

### **Product Features**

- LCD/ AC and DC power supply
- Tare function, Counting, and unit conversion (g/mg/ct/oz)
- Min weighing set
- · Overload alarm, Level indicator
- Option: Dual display, Interface, Printer, Windproof, Dust cover, etc

Note: capacity more than 1kg or accuracy less than 0.01g is not equipped with calibration weight



## **Parameter**

| Model            | PR212E                                                        | PR312E                                                                           | PR612E | PR1102E | PR2102E | PR3102E |  |  |
|------------------|---------------------------------------------------------------|----------------------------------------------------------------------------------|--------|---------|---------|--------