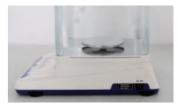

# **Precision Balance**

### (External Calibration; Ф130mm)

Easy to read LCD display, one touch tare up to full capacity, high resolution, quick readable weighting, easy to operate, widely used in high precise industrial applications, laboratory, university.