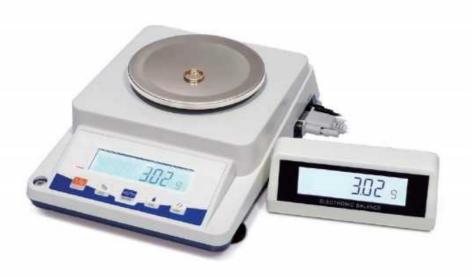

|        |         |         |         |  |  |
| G.weight         |                                                               | 2.0/22kg                                                                         |        |         |         |         |  |  |
| Function         | Counting, Units (g/ct/oz)                                     |                                                                                  |        |         |         |         |  |  |
|                  | Weighing capacity more than 1200g without calibration weight. |                                                                                  |        |         |         |         |  |  |

### Optional Interface

Optional Communication Serial Port And Backside Display