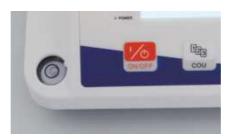

|        |                    |  |  |
| Cal.weight        | 100g                                           | 20        | 00g    | 200g               |  |  |
| Option            | RS232C&RS485, Printer, Dual display, USB, etc. |           |        |                    |  |  |
| Packing size      | Inside: 350x265x345mm Outside: 740x550x390mm   |           |        |                    |  |  |
| G.weight          | 4.0/16kg                                       |           |        |                    |  |  |

# **Precision Balance**

### (External Calibration; Ф130mm)

Easy to read LCD display, one touch tare up to full capacity, high resolution, quick readable weighting, easy to operate, widely used in high precise industrial applications, laboratory, university.



























Level adjustment bubble



Anti-slip foot pad

### **Product Features**

- LCD/ AC and DC power supply
- Tare function, Counting, and unit conversion (g/mg/ct/oz)
- Min weighing set
- · Overload alarm, Level indicator
- Option: Dual display, Interface, Printer, Windproof, Dust cover, etc

Note: capacity more than 1kg or accuracy less than 0.01g is not equipped with calibration weight



## **Parameter**

| Model            | PR212E                                                        | PR312E                                                                           | PR612E | PR1102E | PR2102E | PR3102E |  |  |
|------------------|---------------------------------------------------------------|----------------------------------------------------------------------------------|--------|-