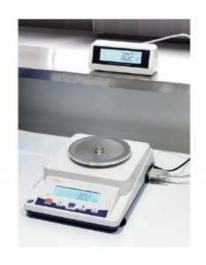

|        |         |         |         |  |  |
| G.weight         |                                                               | 2.0/22kg                                                                         |        |         |         |         |  |  |
| Function         | Counting, Units (g/ct/oz)                                     |                                                                                  |        |         |         |         |  |  |
|                  | Weighing capacity more than 1200g without calibration weight. |                                                                                  |        |         |         |         |  |  |

### Optional Interface

Optional Communication Serial Port And Backside Display