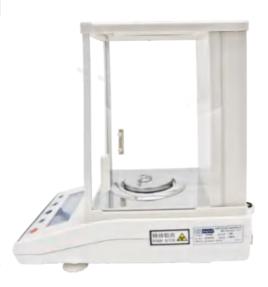

# **Precision Balance**

### (External Calibration; Ф130mm)

Easy to read LCD display, one touch tare up to full capacity, high resolution, quick readable weighting, easy to operate, widely used in high precise industrial applications, laboratory, university.