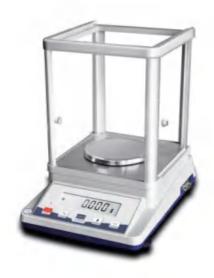

## **Precision Balance**

#### (Aluminum shell, 480mm)

The visual appearance of the product incorporates a simple concept, stylish and generous. Specially makes the fine pouring cast automouter covering, so as to enhance the balance of the anti-static anti-jamming capability. The panel with five operational button, stding glass windscreen provide big space, Insightful vision and operate easily. We use high precision magnet sensor to keep the weighing more fast and stable.

### **Product Features**

- Electromagnetic sensor
- Aluminum shell/ Large space Wind proof cover
- LCD (White back light with black font)
- Tare function/ Counting/ Unit conversion (g/mg/ct/oz)
- · Sensitivity/Speed set
- Overload alarm/ Fault alarm/ Level indicator
- Option: Under Weighting/ Printer