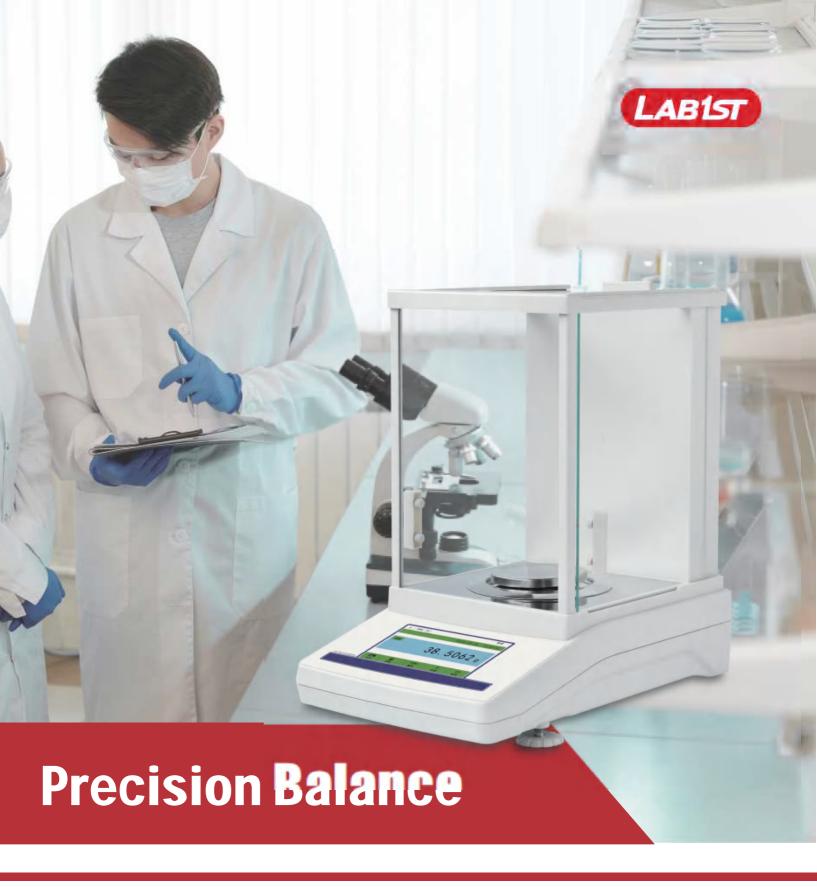

## **Precision Balance**

#### (Aluminum shell, 480mm)

The visual appearance of the product incorporates a simple concept, stylish and generous. Specially makes the fine pouring cast automouter covering, so as to enhance the balance of the anti-static anti-jamming capability. The panel with five operational button, stding glass windscreen provide big space, Insightful vision and operate easily. We use high precision magnet sensor to keep the weighing more fast and stable.

### **Product Features**

- Electromagnetic sensor
- Aluminum shell/ Large space Wind proof cover
- LCD (White back light with black font)
- Tare function/ Counting/ Unit conversion (g/mg/ct/oz)
- · Sensitivity/Speed set
- Overload alarm/ Fault alarm/ Level indicator
- Option: Under Weighting/ Printer